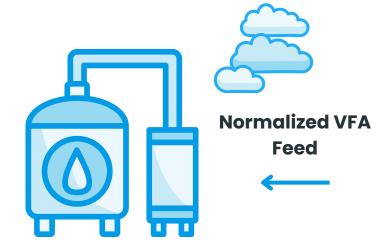

# 1) ANAEROBIC DIGESTER

#### >30% More Biogas

We normalize VFA feed to improve efficiency of anaerobic digesters. Wasted sludge can return to our system for treatment.